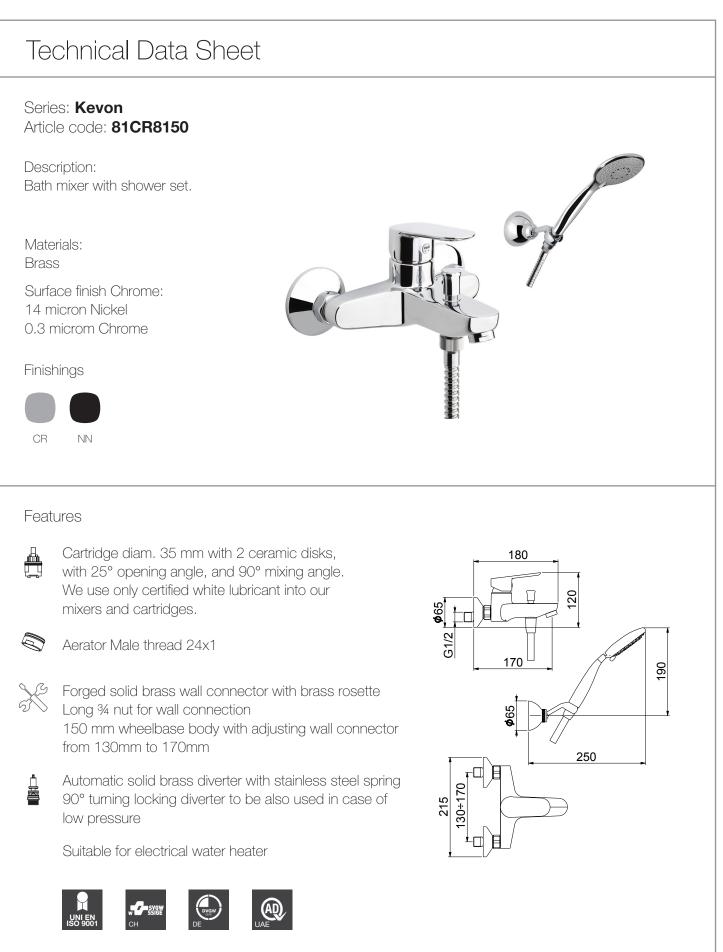

## Maintenance

Product care also includes regularly cleaning the aerator filter from impurities and/or lime scale. For correctdecalcification, disassemble the aerator and place it into diluted vinegar (max concentration: 10% at 20°C) to remove lime scale deposits and/or dirt from the aerator filters. Leave it to soak for a few hours, and then rinse using only water.

## Cleaning recommendation for products and care of finish

**Chrome**: the chrome surfaces can be cleaned with a mild detergent or with neutral soap and water.

**Color finishes**: taps with colored finishes should be cleaned only with a cloth and water.

Never use detergents containing mineral acids (ex. hydrochloric acid), aggressive acids (ex. acetic acid), bases (ex. ammonia) phosphoric acid or other aggressive sub