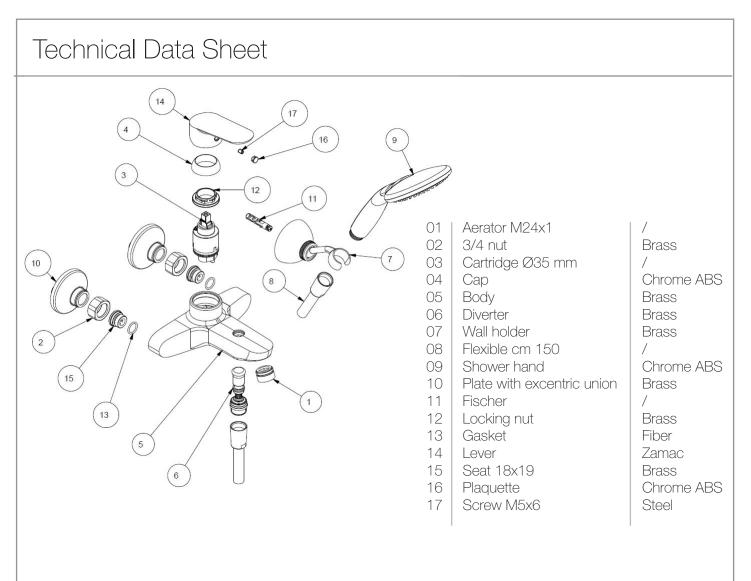

## Maintenance

Product care also includes regularly cleaning the aerator filter from impurities and/or lime scale. For correctdecalcification, disassemble the aerator and place it into diluted vinegar (max concentration: 10% at 20°C) to remove lime scale deposits and/or dirt from the aerator filters. Leave it to soak for a few hours, and then rinse using only water.

## Cleaning recommendation for products and care of finish

**Chrome**: the chrome surfaces can be cleaned with a mild detergent or with neutral soap and water.

**Color finishes**: taps with colored finishes should be cleaned only with a cloth and water.

Never use detergents containing mineral acids (ex. hydrochloric acid), aggressive acids (ex. acetic acid), bases (ex. ammonia) phosphoric acid or other aggressive substan