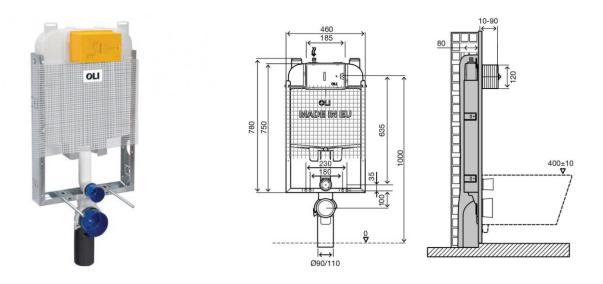

## **Product Identification**

601901

OLI74 PLUS Mechanic Simflex

# **Definition and Application**

- Preassembled structure for setting in masonry walls, to installation of wall-hung sanitary appliances.
- Compatible with all wall-hung WC pans

# **Technical Features**

### Structure

• Metal, galvanized, corrosion resistant

### Cistern

- Dual flush of 6/3 litres
- Mechanic actuation
- Working pressure from 0,1 to 16 bar
- Resistance to atmospheric humidity (Hr <90%).
- Polypropylene (PP) cistern highly resistant and inalterable to thermal stress
- Other versions compliant with WRAS/SAI-WATERMARK/UPC/KIWA standards
- EN 14055 marking CL1
- Equipped with Azor Plus Inlet Valve, with delayed refilling (saves up to 9 litres of water per day) and silent according to the NF standard categ