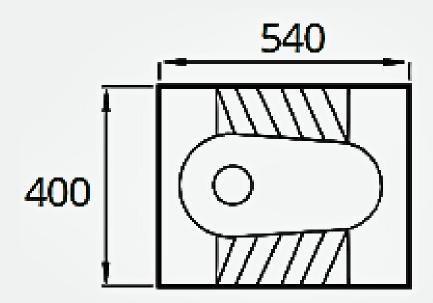

## **MODEL NO.CST001**

**WC Toilet Asian** 

**Embeded Installation** 

**SIZE**: 540\*400\*210MM

**COLOR**: White

WEIGHT: 15kg

MATERIAL: Ceramic

Fixation kit included

• Wc Asian toilet.

• Trapway type: Concealed

• Bowl shape: Rectangle