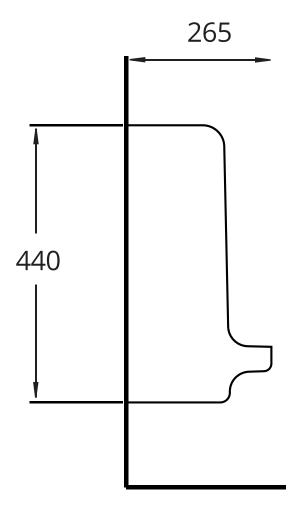

# MODEL NO. **MINIWHITE-UBMN**

Mini urinal bowl With mouth

**SIZE:** 345x265x440 mm

**COLOR:** White

WEIGHT: 9 Kg

**MATERIAL:** Ceramics

- · Fixation kit included
- Fixing to Wall with BacK
- Mini urinal with mouth