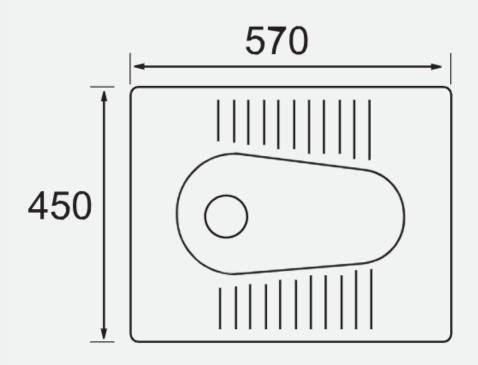

## **MODEL NO.CAT606**

**WC Toilet Asian** 

**Embeded Installation** 

**SIZE**: 570\*450\*300MM

**COLOR**: White

WEIGHT: 15kg

MATERIAL: Ceramic

Fixation kit included

Wc Asian toilet.

• Trapway type: Concealed

• Bowl shape: Rectangle