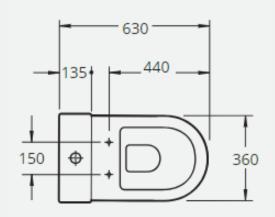

## **MODEL NO.CT10128A**

WC Toilet & Tank Special (disabled)

**SIZE**: 830\*490\*360MM

**COLOR**: White WEIGHT: 30 Kg

Universal outlet pan (P-trap and S-trap)

UF seat cover,

soft-closing and quick release model,

As option: PP seat cover

• Side floor fixing kit

As option: S-trap 140MM, S-trap

210MM