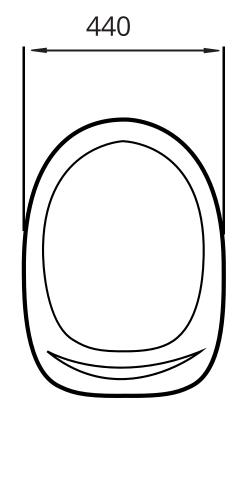

## MODEL NO.MT17/MS79

WC Toilet & Tank Only S-type

**Type**: S-type **COLOR**: White

size:740\*400\*360

#### **SPECIFICATIONS**

Universal outlet pan (P-trap and S-trap) UF seat cover, soft-closing and quick release model Side floor fixing kit

- · Fixation kit included
- As option: S-trap
  140MM, S-trap 210MM