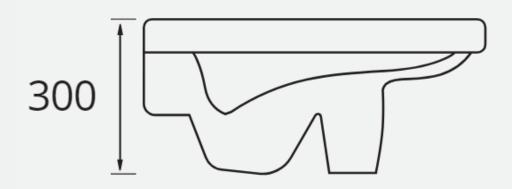

## **MODEL NO.CAT606**

**WC Toilet Asian** 

**Embeded Installation** 

**SIZE**: 570\*450\*300MM

**COLOR**: White

WEIGHT: 15kg

MATERIAL: Ceramic

Fixation kit included

Wc Asian toilet.

• Trapway type: Concealed

• Bowl shape: Rectangle