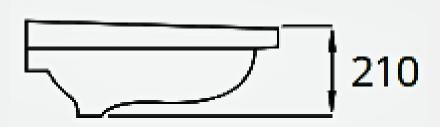

## **MODEL NO.CST001**

**WC Toilet Asian** 

**Embeded Installation** 

**SIZE**: 540\*400\*210MM

**COLOR**: White

WEIGHT: 15kg

MATERIAL: Ceramic

Fixation kit included

• Wc Asian toilet.

• Trapway type: Concealed

• Bowl shape: Rectangle