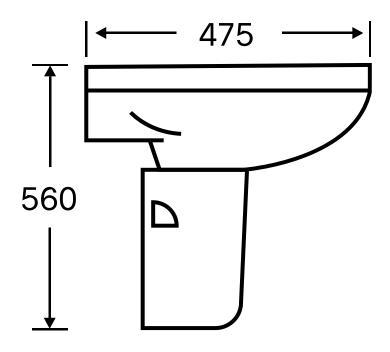

#### **Wash Basin with Semi Padestal**

**SIZE**: 610\*470\*560MM

**COLOR**: White

WEIGHT: 16 kg

**MATERIAL:** Ceramics

- · Fixation kit included
- Wash basin 56cm for half pedestal.