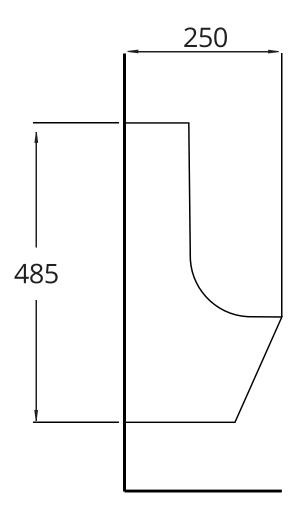

## **MODEL NO. E905**

Urinal bowl

**SIZE:** 485\*290\*250MM

**COLOR:** White

WEIGHT: 25 kg

**MATERIAL:** Ceramics

- Fixation kit included
- Fixing to Wall with Back
- Vertical water inlet:
- Vertical water inlet and horizontal outlet. Hidden pipes, fixing screws and trap.