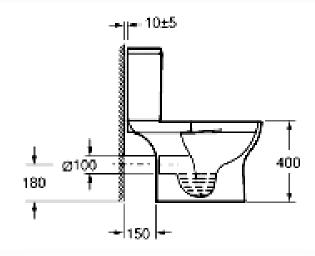

## MODEL NO.MT17/MS79

WC Toilet & Tank Only S-type

**Type**: S-type **COLOR**: White

size:740\*400\*360

#### **SPECIFICATIONS**

Universal outlet pan (P-trap and S-trap) UF seat cover, soft-closing and quick release model Side floor fixing kit

- · Fixation kit included
- As option: S-trap
  140MM, S-trap 210MM