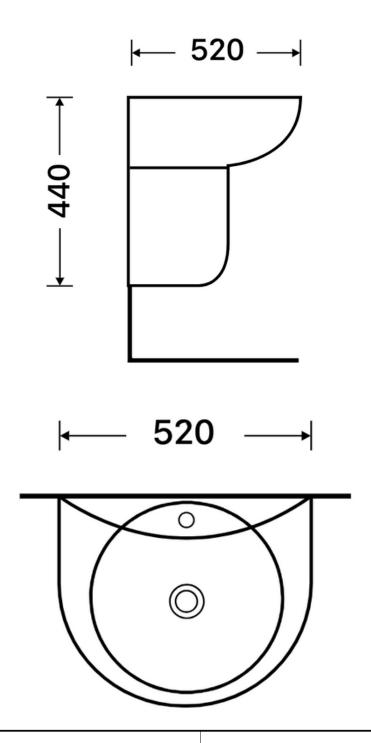

#### **WASH BASIN WITH SEMI PEDESTAL**

**SIZE:** 520\*445\*440MM

**COLOR:** White

WEIGHT: 18 kg

**MATERIAL:** Ceramic

- Fixation kit included
- Wash basin counter 440mm
- Fixing to Wall with Back