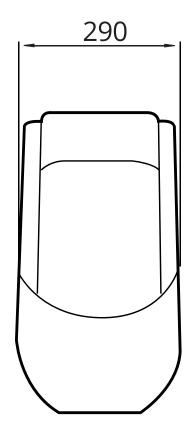

## **MODEL NO. E905**

Urinal bowl

**SIZE:** 485\*290\*250MM

**COLOR:** White

WEIGHT: 25 kg

**MATERIAL:** Ceramics

- Fixation kit included
- Fixing to Wall with Back
- Vertical water inlet:
- Vertical water inlet and horizontal outlet. Hidden pipes, fixing screws and trap.