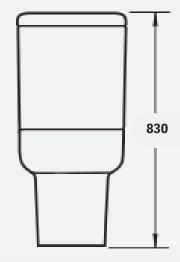

## **MODEL NO.CT10128A**

WC Toilet & Tank Special (disabled)

**SIZE**: 830\*490\*360MM

**COLOR**: White WEIGHT: 30 Kg

Universal outlet pan (P-trap and S-trap)

UF seat cover,

soft-closing and quick release model,

As option: PP seat cover

• Side floor fixing kit

As option: S-trap 140MM, S-trap

210MM