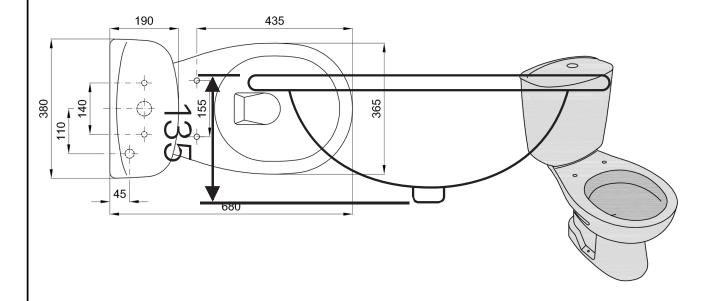

## **MODEL NO.CT10128A**

WC Toilet & Tank Special (disabled)

**SIZE**: 830\*490\*360MM

**COLOR**: White WEIGHT: 30 Kg

Universal outlet pan (P-trap and S-trap)

UF seat cover,

soft-closing and quick release model,

As option: PP seat cover

• Side floor fixing kit

As option: S-trap 140MM, S-trap

210MM