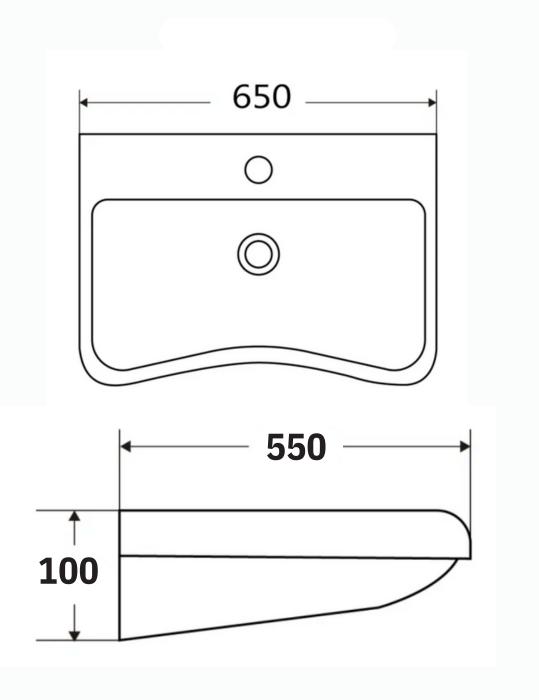

## **MODEL NO.LPA10128**

Wash Basin Special

Type: wall hung special

**COLOR**: White

size:650\*550\*100 mm

#### **SPECIFICATIONS**

Pre-Dfilled Overflow

Without Faucet

material: ceramic

Fixation kit included
 Wash basin 10cm