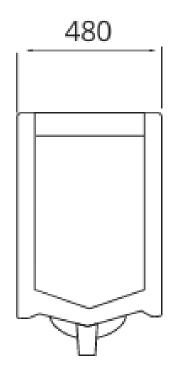

# MODEL NO. **MINIWHITE-UBMN**

Mini urinal bowl With mouth

**SIZE:** 345x265x440 mm

**COLOR:** White

WEIGHT: 9 Kg

**MATERIAL:** Ceramics

- · Fixation kit included
- Fixing to Wall with BacK
- Mini urinal with mouth