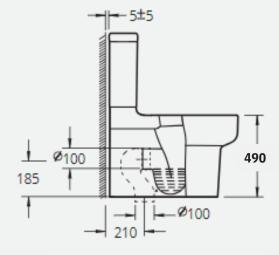

## **MODEL NO.CT10128A**

WC Toilet & Tank Special (disabled)

**SIZE**: 830\*490\*360MM

**COLOR**: White WEIGHT: 30 Kg

Universal outlet pan (P-trap and S-trap)

UF seat cover,

soft-closing and quick release model,

As option: PP seat cover

• Side floor fixing kit

As option: S-trap 140MM, S-trap

210MM