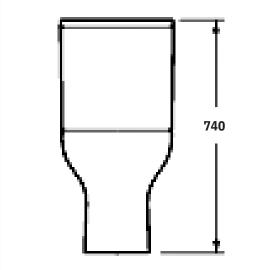

## MODEL NO.MT17/MS79

WC Toilet & Tank Only S-type

**Type**: S-type **COLOR**: White

size:740\*400\*360

#### **SPECIFICATIONS**

Universal outlet pan (P-trap and S-trap) UF seat cover, soft-closing and quick release model Side floor fixing kit

- · Fixation kit included
- As option: S-trap
  140MM, S-trap 210MM