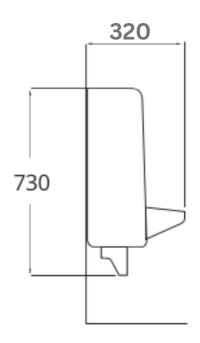

## **MODEL NO.1710**

Urinal Bowl

**SIZE**: 73\*48\*32MM

**COLOR**: White

WEIGHT: 25 kg

**MATERIAL:** Ceramics

- Fixation kit included
- Fixing to Wall with Back
- Vertical water inlet:
- Vertical water inlet and horizontal outlet. Hidden pipes, fixing screws and trap.