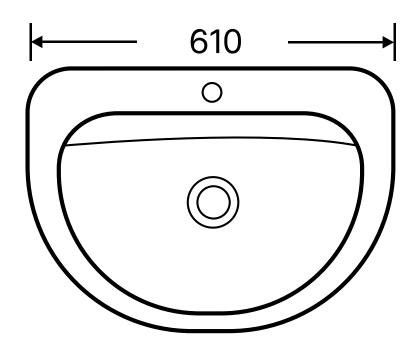

#### **Wash Basin with Semi Padestal**

**SIZE**: 610\*470\*560MM

**COLOR**: White

WEIGHT: 16 kg

**MATERIAL:** Ceramics

- · Fixation kit included
- Wash basin 56cm for half pedestal.