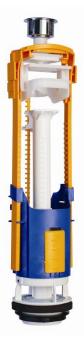

#### **Definition and Application**

- Dual Flush outlet valve to ceramic cisterns
- Universal top push button

#### **Technical Features**

- Easy regulation of the half and complete water flush volume
- Universal top push button position that locks ceramic lid
- Mechanic actuation <20N
- Silent operation
- Adjustable telescopic overflow pipe
- Silicone seal
- Allows the decentralization of the button in ceramic lid (25mm)
- Other versions compliant with; Watermark, NF, WRAS, SAI, CQC and SIRIM
- Self adjustable chrome button