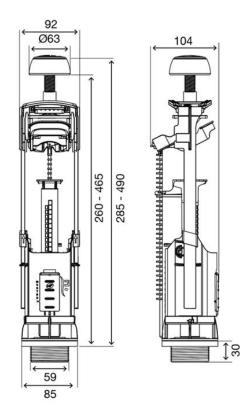

## Technical Sheet ATLAS







## **Product Identification**

011967

Atlas - Box

135948

Atlas - Bag

#### **Definition and Application**

- Dual Flush outlet valve to ceramic cisterns
- Universal top push button

#### **Technical Features**

- Easy regulation of the half and complete water flush volume
- Universal top push button position that locks ceramic lid
- Mechanic actuation <20N
- Silent operation
- Adjustable telescopic overflow pipe
- Silicone seal
- Allows the decentralization of the button in ceramic lid (25mm)
- Other versions compliant with; Watermark, NF, WRAS, SAI, CQC and SIRIM
- Self adjustable chrome button

Millimeters measures

## **Technical Sheet** ATLAS

# ÜLI

#### Warranty

Ten (10) years warranty according to the general selling terms, starting from the purchase date of the product.

If t