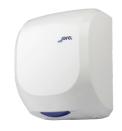

### **HIGH PERFORMANCE AVE HAND DRYER**









AA19000 8427950352164 White finish

AA19300 8427950363689 Silver finish







AA19600 8427950353987 Black finish

AA19600 MT 8427950369063 Matt black finish



## General description

- Totally automatic: it uses an infrared sensor to activate instant drying and stops when it detects no hands.
- Approx. drying time: 10 sec.
- Class II: No earth wire required.
- Line air outlet integrated in the bottom.
- HEPA filter.



## Technical specifications

| VOLTAGE:            | EC: 230 V AC              |  |
|---------------------|---------------------------|--|
| FREQUENCY:          | 50/60 Hz                  |  |
| MOTOR POWER:        | 750 W                     |  |
| RESISTOR POWER:     | 650 W                     |  |
| TOTAL POWER:        | 1400 W                    |  |
| MOTOR RP