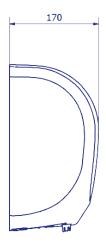

----------|--|
| FREQUENCY:          | 50/60 Hz                  |  |
| MOTOR POWER:        | 750 W                     |  |
| RESISTOR POWER:     | 650 W                     |  |
| TOTAL POWER:        | 1400 W                    |  |
| MOTOR RPM:          | 23000                     |  |
| AIR SPEED:          | 505 km/h                  |  |
| ACOUSTIC PRESSURE:  | 63.8 dB                   |  |
| AIR TEMPERATURE:    | 40 °C (at 10 cm distance) |  |
| PROTECTION GRADE:   | IP23                      |  |
| ELECTRIC ISOLATION: | CLASS II                  |  |





#### AA19000

- Cover in white
- · Blue nozzle.

#### AA19300

- Silver cover.
- Black base and nozzle.

#### AA19600/AA19600\_MT

- Black and matt black cover
- Chromed nozzle.



## Product diagram (mm)

#### All references:







Date: 11/01/2022

# Dimensions with packaging

| AA19000/AA19300/AA19600/AA19600_MT |        |        |         |
|------------------------------------|--------|--------|---------|
| Height                             | Width  | Depth  | Weight  |
| 400 mm                             | 305 mm | 240 mm | 3.968 k |

## Package

• Package with one item for all the references.

Drying time: 10 seconds.

**Approved by: Quality Department** 

Parts and materials

AA19000/AA19300 AA19600/19600\_MT

- · ABS plastic cover.
- ABS + PC interior.

Net weight: 3.324 k