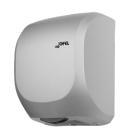

### **HIGH PERFORMANCE AVE HAND DRYER**









AA19000 8427950352164 White finish

AA19300 8427950363689 Silver finish







AA19600 8427950353987 Black finish

AA19600 MT 8427950369063 Matt black finish



## General description

- Totally automatic: it uses an infrared sensor to activate instant drying and stops when it detects no hands.
- Approx. drying time: 10 sec.
- Class II: No earth wire required.
- Line air outlet integrated in the bottom.
- HEPA filter.



## Technical specifications

| VOLTAGE:            | EC: 230 V AC              |  |
|---------------------|---------------------------|--|
| FREQUENCY:          | 50/60 Hz                  |  |
| MOTOR POWER:        | 750 W                     |  |
| RESISTOR POWER:     | 650 W                     |  |
| TOTAL POWER:        | 1400 W                    |  |
| MOTOR RPM: