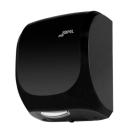

### **HIGH PERFORMANCE AVE HAND DRYER**









AA19000 8427950352164 White finish

AA19300 8427950363689 Silver finish







AA19600 8427950353987 Black finish

AA19600 MT 8427950369063 Matt black finish



## General description

- Totally automatic: it uses an infrared sensor to activate instant drying and stops when it detects no hands.
- Approx. drying time: 10 sec.
- Class II: No earth wire required.
- Line air outlet integrated in the bottom.
- HEPA filter.



## Technical specifications

| VOLTAGE:            | EC: 230 V AC              |  |
|---------------------|---------------------------|--|
| FREQUENCY:          | 50/60 Hz                  |  |
| MOTOR POWER:        | 750 W                     |  |
| RESISTOR POWER:     | 650 W                     |  |
| TOTAL POWER:        | 1400 W                    |  |
| MOTOR RPM:          | 23000                     |  |
| AIR SPEED:          | 505 km/h