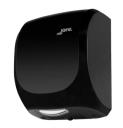

### **HIGH PERFORMANCE AVE HAND DRYER**









AA19000 8427950352164 White finish

AA19300 8427950363689 Silver finish







AA19600 8427950353987 Black finish

AA19600 MT 8427950369063 Matt black finish



## General description

- Totally automatic: it uses an infrared sensor to activate instant drying and stops when it detects no hands.
- Approx. drying time: 10 sec.
- Class II: No earth wire required.
- Line air outlet integrated in the bottom.
- HEPA filter.



## Technical specifications

| VOLTAGE:            | EC: 230 V AC              |  |
|---------------------|---------------------------|--|
| FREQUENCY:          | 50/60 Hz                  |  |
| MOTOR POWER:        | 750 W                     |  |
| RESISTOR POWER:     | 650 W                     |  |
| TOTAL POWER:        | 1400 W                    |  |
| MOTOR RPM:          | 23000                     |  |
| AIR SPEED:          | 505 km/h