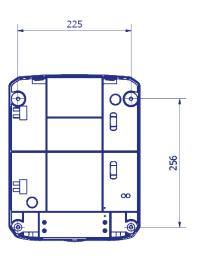

--------|--|
| FREQUENCY:          | 50/60 Hz                  |  |
| MOTOR POWER:        | 750 W                     |  |
| RESISTOR POWER:     | 650 W                     |  |
| TOTAL POWER:        | 1400 W                    |  |
| MOTOR RPM:          | 23000                     |  |
| AIR SPEED:          | 505 km/h                  |  |
| ACOUSTIC PRESSURE:  | 63.8 dB                   |  |
| AIR TEMPERATURE:    | 40 °C (at 10 cm distance) |  |
| PROTECTION GRADE:   | IP23                      |  |
| ELECTRIC ISOLATION: | CLASS II                  |  |





#### AA19000

- Cover in white
- · Blue nozzle.

#### AA19300

- Silver cover.
- Black base and nozzle.

#### AA19600/AA19600\_MT

- Black and matt black cover
- Chromed nozzle.



## Product diagram (mm)

#### All references:







Date: 11/01/2022

# Dimensions with packaging

| AA19000/AA19300/AA19600/AA19600_MT |        |        |         |
|------------------------------------|--------|--------|---------|
| Height                             | Width  | Depth  | Weight  |
| 400 mm                             | 305 mm | 240 mm | 3.968 k |

## Package

• Package with one item for all the references.

Drying time: 10 seconds.

**Approved by: Quality Department** 

Parts and materials

AA19000/AA19300 AA19600/19600\_MT

- · ABS plastic cover.
- ABS + PC interior.

Net weight: 3.324 k