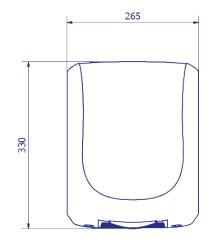

------------|--|
| FREQUENCY:          | 50/60 Hz                  |  |
| MOTOR POWER:        | 750 W                     |  |
| RESISTOR POWER:     | 650 W                     |  |
| TOTAL POWER:        | 1400 W                    |  |
| MOTOR RPM:          | 23000                     |  |
| AIR SPEED:          | 505 km/h                  |  |
| ACOUSTIC PRESSURE:  | 63.8 dB                   |  |
| AIR TEMPERATURE:    | 40 °C (at 10 cm distance) |  |
| PROTECTION GRADE:   | IP23                      |  |
| ELECTRIC ISOLATION: | CLASS II                  |  |





#### AA19000

- Cover in white
- · Blue nozzle.

#### AA19300

- Silver cover.
- Black base and nozzle.

#### AA19600/AA19600\_MT

- Black and matt black cover
- Chromed nozzle.



## Product diagram (mm)

#### All references:







Date: 11/01/2022

# Dimensions with packaging

| AA19000/AA19300/AA19600/AA19600_MT |        |        |         |
|------------------------------------|--------|--------|---------|
| Height                             | Width  | Depth  | Weight  |
| 400 mm                             | 305 mm | 240 mm | 3.968 k |

## Package

• Package with one item for all the references.

Drying time: 10 seconds.

**Approved by: Quality Department** 

Parts and materials

AA19000/AA19300 AA19600/19600\_MT

- · ABS plastic cover.
- ABS + PC interior.

Net weight: 3.324 k