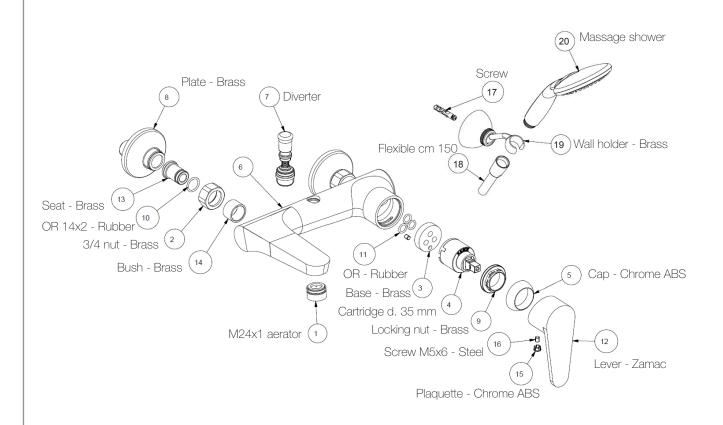

# Technical Data Sheet

Series: Kera

Article code: 88CR5550

Description:

Bath mixer with shower set,

massage shower.

Materials:

Brass

### Features

Cartridge diam. 35 mm with 2 ceramic disks, with 25° opening angle, and 90° mixing angle. We use only certified white lubricant into our mixers and cartridges.

Aerator Male thread 24 x 1

Forged solid brass wall connector with brass rosette Long ¾ nut for wall connection

150 mm wheelbase body with adjusting wall connector from 130mm to 170mm

Automatic solid brass diverter with stainless steel spring 90° turning locking diverter to be also used in case of low pressure

Suitable for electrical water heater