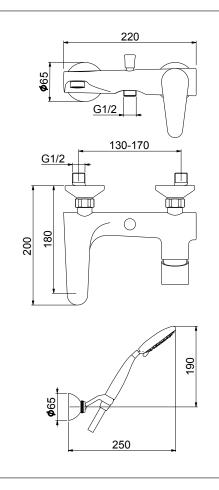

### Features

Cartridge diam. 35 mm with 2 ceramic disks, with 25° opening angle, and 90° mixing angle. We use only certified white lubricant into our mixers and cartridges.

Aerator Male thread 24 x 1

Forged solid brass wall connector with brass rosette Long ¾ nut for wall connection

150 mm wheelbase body with adjusting wall connector from 130mm to 170mm

Automatic solid brass diverter with stainless steel spring 90° turning locking diverter to be also used in case of low pressure

Suitable for electrical water heater